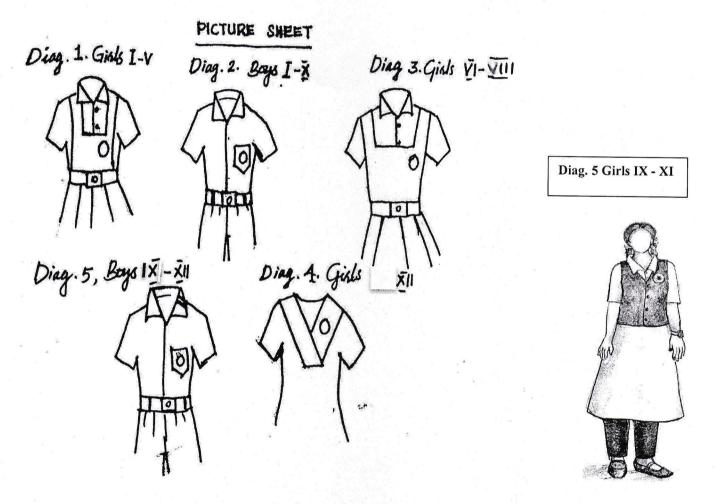

#### **SCHOOL UNIFORM**

BOYS I-VIII

Light Blue shirt with half sleeves and one pocket on the left side. Navy Blue shorts with side pockets and loops at the side for the school belt. Students up to Std VI should wear shorts only. Students from Std VII upwards who are over 150cm should wear trousers. The cloth badge should be stitched on the pocket of the shirt. Refer Diagram 2 of the picture sheet.

BOYS IX - XII

Navy Blue trousers with loops at the side for the school belt. Light Blue shirt with half sleeves, one pocket on the left side and two Navy Blue broad stripes 1½ cms away from the front edge of the left collar. The cloth badge should be stitched on the pocket of the shirt. Refer Diagram 5 of the picture sheet.

NOTE

Low waist & tight trousers are not allowed. Only formal trousers with pleats are permitted. Boys of higher classes should come with shaven faces, hair cut short and neatly combed.

GIRLS I-V

Light blue shirt with half sleeves. Navy blue pleated pinafore of knee length with loops at the side for the school belt. (Pleats size 5 cms.) The cloth badge should be stitched on the left hand side just below the shoulder strap of the pinafore. Refer Diagram 1 of the picture sheet.

GIRLS VI-VIII

Light blue shirt with half sleeves. Box pleated pinafore reaching 5 cms below the knee. The cloth badge should be stitched on the left hand side, just below the shoulder strap of the pinafore. Refer Diagram No. 3 of the picture sheet.

GIRLS IX-XI

Navy Blue Salwar, Light Blue Kameez with slit and Navy Blue waist coat. The sleeve of the Kameez should be of elbow length. The neck must be with shirt collar. A Navy Blue waist coat with 'V' neck should be worn above the Kameez. Cloth Badge should be stiched on the Left side of the waist coat. (ref.diagram 5)

GIRLS XII

Navy Blue Salwar, Light Blue Kameez with umbrella cutting (no slits) and Navy Blue Dupatta. The cloth badge should be stitched on the Duppatta as in diagram No. 4. The sleeve must be of elbow length. The neck of the Kameez must be round in shape 5.5cms in depth in front and at the back.